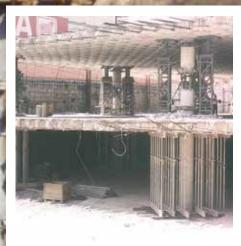

## **Applications**

**DEL** Lifting Systems have been successfully used for the last 20 years in operations of more than 100 meters displacement with more than 1000 tons. weight applied to a wide scope of works:

- · Bridge precast elements
- · Building slabs
- · Water Tanks
- Oil Refineries
- Industrial Roofs
- · Sport Facility Domes
- Telecommunication Tower Decks
- · Heavy Machinery & Equipment
- Flipped down Bridge Arches
- Chimneys